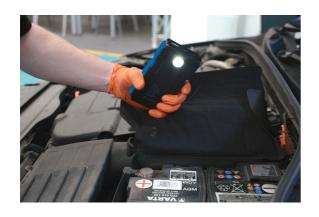

## **Additional Information**

- For 12V vehicles only, capacity of 7200mAh will start diesel engines up to 3.5L and petrol engines up to 4.5L.
- Can also be used as a power bank for a laptop/phone; includes 2 USB ports, 1 to 3 USB cable and 2 smart jumper clamps.
- Start current 350A, peak current 700A. Lithium ion polymer battery charging time approx. 3 hours with charging indicator.
- Short circuit, overcharge, discharge, low voltage and reverse polarity protection.
- · Supplied with a storage/carrying case. CE, UKCA & RoHS compliant.