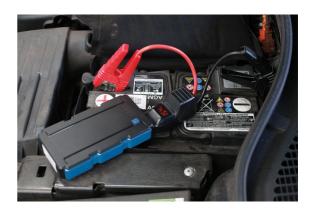

## **Multi-Function Jump Starter**

Multi function Jump Starter will start 3.5L diesel or 4.5L petrol engines with a capacity of 7200 mAh.

## **Additional Information**

- For 12V vehicles only, capacity of 7200mAh will start diesel engines up to 3.5L and petrol engines up to 4.5L.
- Can also be used as a power bank for a laptop/phone; includes 2 USB ports, 1 to 3 USB cable and 2 smart jumper clamps.
- Start current 350A, peak current 700A. Lithium ion polymer battery charging time approx. 3 hours with charging indicator.
- Short circuit, overcharge, discharge, low voltage and reverse polarity protection.
- · Supplied with a storage/carrying case. CE, UKCA & RoHS compliant.